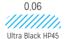

#### CARTRIDGE LOST INK EVALUATION

Not all the ink flowing through the printing head goes to the paper: some ink that goes out the nozzles stays on the cartridge head.

TkTbrainpower has almost zero loses, with almost the same values as HP original cartridge.