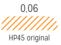

#### CARTRIDGE LOST INK EVALUATION

Not all the ink flowing through the printing head goes to the paper: some ink that goes out the nozzles stays on the cartridge head.

TkTbrainpower has almost zero loses, with almost the same values as HP original cartridge.

HP45 original cartridge All data is statistically proven, individual cartridges may vary.