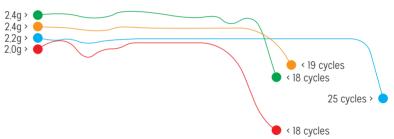

#### CARTRIDGE STABILITY AND PRINTING CYCLES

Reliable cartridges must have stable consumption during their life, avoiding patterns to fade until cartridge is almost empty. Ultra Black shows the best durability and stability.

#### CARTRIDGE CONSUMPTION (g/N°cycles)