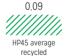

#### CARTRIDGE LOST INK EVALUATION

Not all the ink flowing through the printing head goes to the paper: some ink that goes out the nozzles stays on the cartridge head.

TkTbrainpower has almost zero loses, with almost the same values as HP original cartridge.